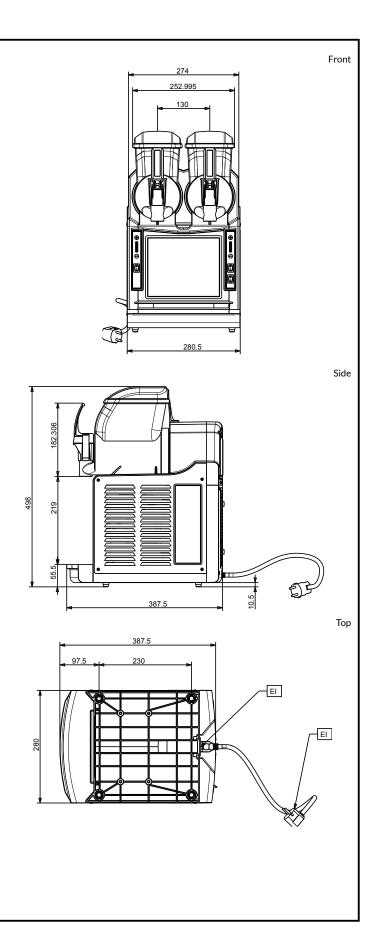

### **Key Information:**

| Number of bowls:    | 2          |
|---------------------|------------|
| Bowl's capacity:    | 2 lt       |
| Control board:      | Electronic |
| Dimensions, Width:  | 281 mm     |
| Dimensions, Depth:  | 391 mm     |
| Dimensions, Height: | 498 mm     |
| Net weight:         | 26 kg      |
| Cooling system:     | AIR        |
|                     |            |