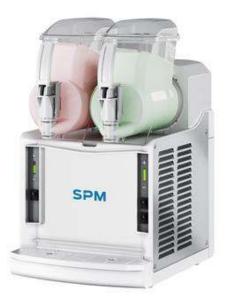

# NINA, 2 BOWLS AND ELECTRONICAL CONTROL

## **General Features**

NINA 2 is a mini dispenser that prepares cold creams, sherbets and slush.

Compact and lightweight, NINA 2 with n. 2 bowls, each with a capacity of 2 litres, and its small size, is a compelling proposal for locations with low volume requirements, for the operators who have limited space and low sales volumes and for off-season use when the frozen products demand is low.

Tanks have a capacity of 2 litres, to reduce waste and to provide high product rotation and freshness.

The front electronic keypad can be used to set the temperature and the defrost mode.

This mini slush machine has a special fire-resistant plastic frame composed of ABS & Polycarbonate, and steel side panels.

NINA 2 is cutting-edge, easy to use, very attractive and exclusive.